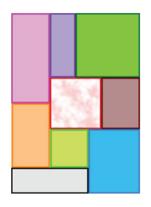

When a business wants to place

Cut out all the adverts.

Arrange all the adverts to fit in a 10cm by 14cm rectangle.

What other rectangular page sizes could accommodate all the adverts?

Garden Care

Install a micro sprinkler system for the most economical use of water

### **Making things work: Printing**

Placing adverts explores the problem of fitting different sized rectangles into a given area. Ask your pupils to fit the adverts onto a 10cm by 14cm grid drawn on squared paper. This might involve fitting the larger advertisements first and looking for adverts with the same height or width to arrange in rows or columns.

Here are some solutions:

Encourage pupils to compare their solution with others and to note similarities and differences in these solutions. Challenge them to find as many of the possible 64 ways the complete set of adverts can be fitted onto the page. Prompt them to think about which positions of pairs of adverts can be swapped over and how many solutions arise from this. Similarly, the positions of rows can be exchanged to make new solutions.

Pupils then consider when other rectangular page sizes could work. Possible widths and heights for the page are the ordered factors of  $140 - 1 \times 140$ ,  $2 \times 70$  and so on. Encourage them to create logical arguments about why some of these cannot be used.