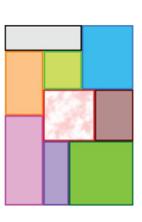

### **Making things work: Printing**

Placing adverts explores the problem of fitting different sized rectangles into a given area. Ask your pupils to fit the adverts onto a 10cm by 14cm grid drawn on squared paper. This might involve fitting the larger advertisements first and looking for adverts with the same height or width to arrange in rows or columns.

Here are some solutions:

Encourage pupils to compare their solution with others and to note similarities and differences in these solutions. Challenge them to find as many of the possible 64 ways the complete set of adverts can be fitted onto the page. Prompt them to think about which positions of pairs of adverts can be swapped over and how many solutions arise from this. Similarly, the positions of rows can be exchanged to make new solutions.

Pupils then consider when other rectangular page sizes could work. Possible widths and heights for the page are the ordered factors of  $140 - 1 \times 140$ ,  $2 \times 70$  and so on. Encourage them to create logical arguments about why some of these cannot be used.