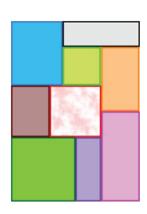

### **Making things work: Printing**

Placing adverts explores the problem of fitting different sized rectangles into a given area. Ask your pupils to fit the adverts onto a 10cm by 14cm grid drawn on squared paper. This might involve fitting the larger advertisements first and looking for adverts with the same height or width to arrange in rows or columns.

Here are some solutions:

Encourage pupils to compare their solution with others and to note similarities and differences in these solutions. Challenge them to find as many of the possible 64 ways the complete set of adverts can be fitted onto the page. Prompt them to think about which positions of pairs of adverts can be swapped over and how many solutions arise from this. Similarly, the positions of rows can be exchanged to make new solutions.

Pupils then consider when other rectangular page sizes could work. Possible widths and heights for the page are the ordered factors of  $140 - 1 \times 140$ ,  $2 \times 70$  and so on. Encourage them to create logical arguments about why some of these cannot be used.