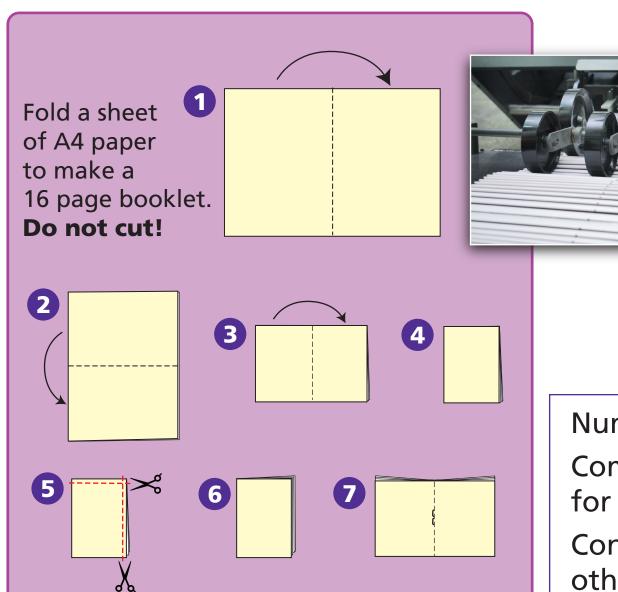

When making a book, or booklet, printers often print many pages at a time and then fold and cut the pages to assemble the finished product. This means that the pages need to be carefully arranged on the large sheet, with some pages up-side down!

Number the pages.

Compare results and look for **patterns**.

Consider booklets with other numbers of pages.

**Printing** 

mellow

SKINCARE

18g MULTI-PURPOSF SKINCARE STICK € 3.50

TWIST AND WIPE

#### **Activity 1: Folding booklets**

#### **Activity 2: Placing adverts**

Folding booklets has instructions for making a booklet with 16 pages and asks pupils to find a correct numbering for the pages. Begin the activity by demonstrating how the booklet is made. You may need to show how to manipulate the folded booklet in order to pencil in the page numbers. Ask your pupils to find a correct page numbering in this way then unfold their sheet of paper and compare their answers. Encourage them to observe or deduce patterns.

#### For example:

- each odd number has the following even number on the reverse
- numbers adjacent to a square containing an even number always contain an odd number
- each even number has the following odd number on the same side of the paper
- the sum of adjacent page numbers is 17 (for a 16 page booklet).

This will support them in finding correct numberings without re-folding. This is a difficult problem – an early suggestion might be to find correct numberings for a 4 and then an 8 page booklet.

When pupils move on to consider other booklets made like this encourage them to compare the numberings and make further observations or deductions. You may need A3 paper for the 32 page booklet.