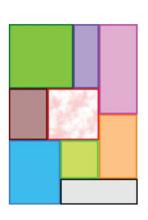

Here are some solutions:

Encourage pupils to compare their solution with others and to note similarities and differences in these solutions. Challenge them to find as many of the possible 64 ways the complete set of adverts can be fitted onto the page. Prompt them to think about which positions of pairs of adverts can be swapped over and how many solutions arise from this. Similarly, the positions of rows can be exchanged to make new solutions.

Pupils then consider when other rectangular page sizes could work. Possible widths and heights for the page are the ordered factors of  $140 - 1 \times 140$ ,  $2 \times 70$  and so on. Encourage them to create logical arguments about why some of these cannot be used.