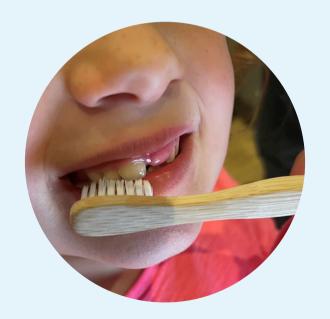

### How much water do we waste?











# Cleaning our teeth







## How long should we brush our teeth each day?









### How long should we brush our teeth each day?







# How do you brush your teeth?









#### How much water is wasted in 2 minutes?



Turning tap off and on



Dripping tap



Gently running tap



Fast flowing tap







What equipment can I use to measure the water?







### What equipment can I use to measure the water?









#### How much water is wasted in 2 minutes?



Turning tap off and on



Dripping tap



Gently running tap



Fast flowing tap







#### Predictions and results

| Water flow         | Predicted volume of water to be collected in 2 minutes | Actual volume of water collected in two minutes |
|--------------------|--------------------------------------------------------|-------------------------------------------------|
| Turning tap on/off |                                                        |