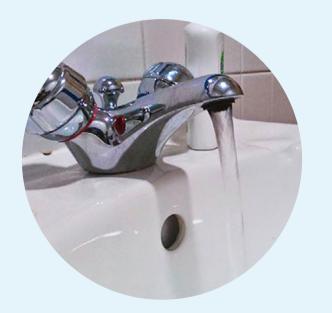

### How much water do we waste?

#### How much water is wasted in 2 minutes?

Turning tap off and on

Dripping tap

Gently running tap

Fast flowing tap

What equipment can I use to measure the water?

#### How much water is wasted in 2 minutes?

Turning tap off and on

Dripping tap

Gently running tap

Fast flowing tap