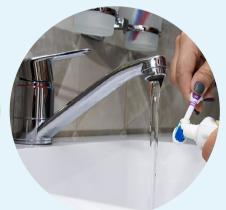

#### How much water is wasted in 2 minutes?

Turning tap off and on

Dripping tap

Gently running tap

Fast flowing tap

What equipment can I use to measure the water?

#### How much water is wasted in 2 minutes?

Turning tap off and on

Dripping tap

Gently running tap

Fast flowing tap