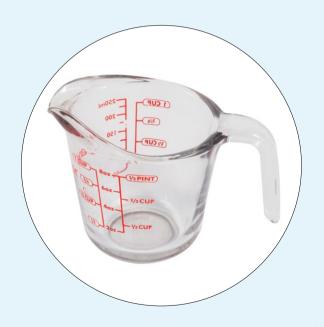

### What equipment can I use to measure the water?

#### How much water is wasted in 2 minutes?

Turning tap off and on

Dripping tap

Gently running tap

Fast flowing tap