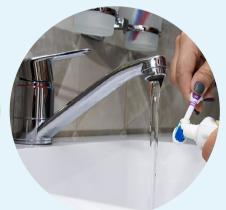

### How much water do we waste?











# Cleaning our teeth







## How long should we brush our teeth each day?









### How long should we brush our teeth each day?







# How do you brush your teeth?









#### How much water is wasted in 2 minutes?



Turning tap off and on



Dripping tap



Gently running tap



Fast flowing tap







What equipment can I use to measure the water?







### What equipment can I use to measure the water?









#### How much water is wasted in 2 minutes?



Turning tap off and on



Dripping tap



Gently running tap



Fast flowing tap







#### Predictions and results

| Water flow         | Predicted volume of water to be collected in 2 minutes | Actual volume of water collected in two minutes |
|--------------------|--------------------------------------------------------|-------------------------------------------------|
| Turning tap on/off |                                                        |                                                 |
| Drip               |                                                        |                                                 |
| Gentle running     |                                                        |                                                 |
| Rapidly flowing    |