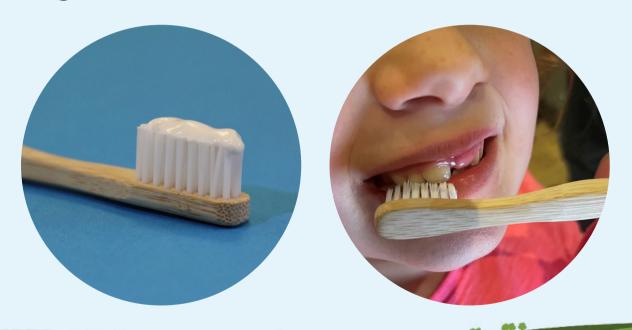

### How much water do we waste?











# Cleaning our teeth







## How long should we brush our teeth each day?









### How long should we brush our teeth each day?







# How do you brush your teeth?









#### How much water is wasted in 2 minutes?



Turning tap off and on



Dripping tap



Gently running tap



Fast flowing tap







What equipment can I use to measure the water?







### What equipment can I use to measure the water?









#### How much water is wasted in 2 minutes?



Turning tap off and on



Dripping tap



Gently running tap



Fast flowing tap







#### Predictions and results

| Water flow         | Predicted volume of water to be collected in 2 minutes | Actual volume of water collected in two minutes |
|--------------------|--------------------------------------------------------|-------------------------------------------------|
| Turning tap on/off |