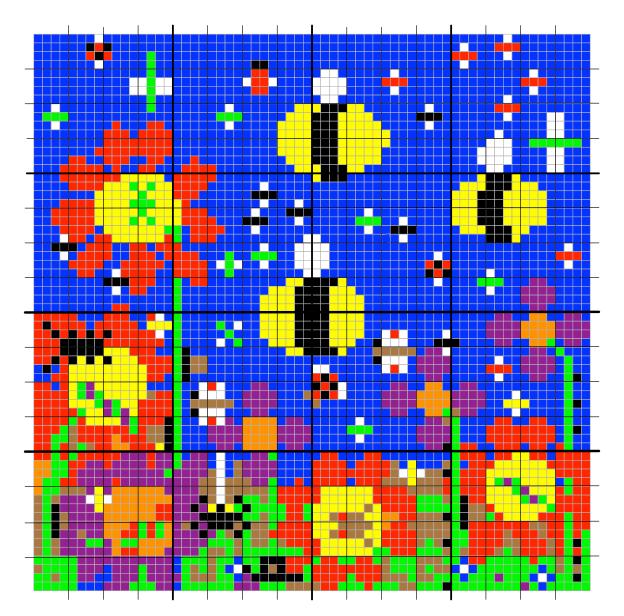

## Bees amongst flowers with many other mini-beasts

In this higher resolution version of the picture the bees and flowers have clearer more accurate shapes with more detail, than in the low resolution picture (puzzle 1S). There are also many more mini-beasts than could be seen in the low resolution picture. As they are so small, they were not large enough to show and instead the square was set to another colour that covered more of the area making them disappear from the scene. Only with high resolution are they included. An even higher resolution picture might show even more smaller still mini-beasts.