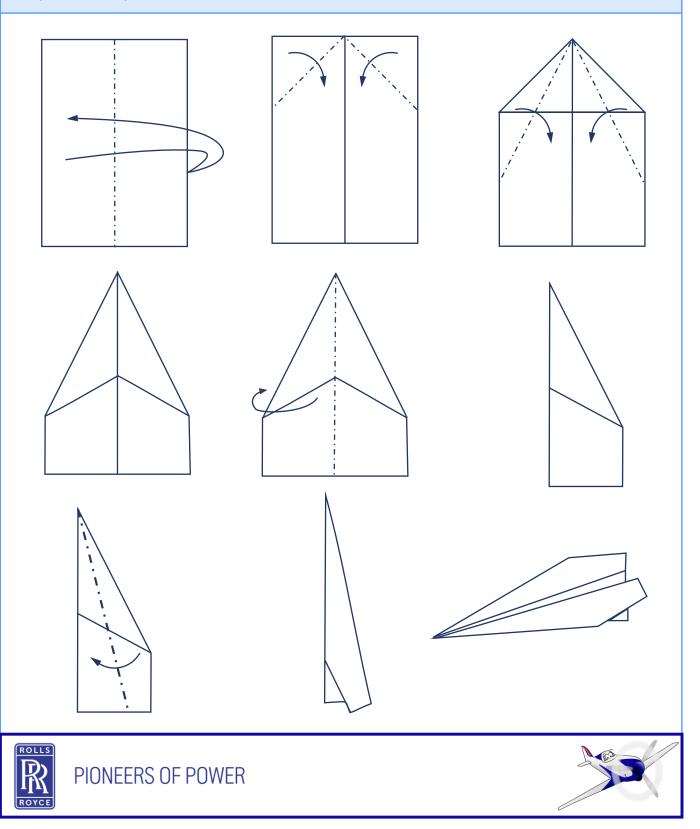

## Spirit of Innovation STEAM Resources

## Year Six Maths Paper Aeroplane Instructions





## Spirit of Innovation STEAM Resources

Year Six

Maths

Cost of Speed result sheet

| Name of Pupil(s) | Distance travelled | Weight | Value of cargo |
|------------------|--------------------|--------|----------------|
|                  |                    |        |                |
|                  |                    |        |                |
|                  |                    |        |                |
|                  |                    |        |                |
|                  |                    |        |                |
|                  |                    |        |                |
|                  |                    |        |                |
|                  |                    |        |                |
|                  |